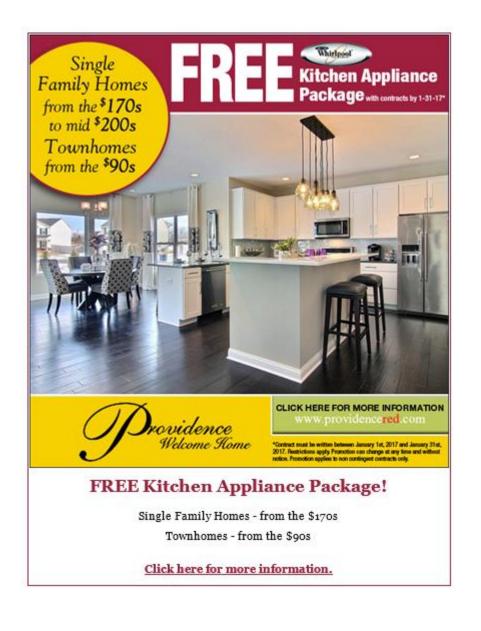

## **SUBJECT LINE:**

Free Whirlpool Appliance Package

## **EMAIL COUNT:**

75,000

## **RESULTS:**

Opens: 12.47%

Clicks: 1.17%